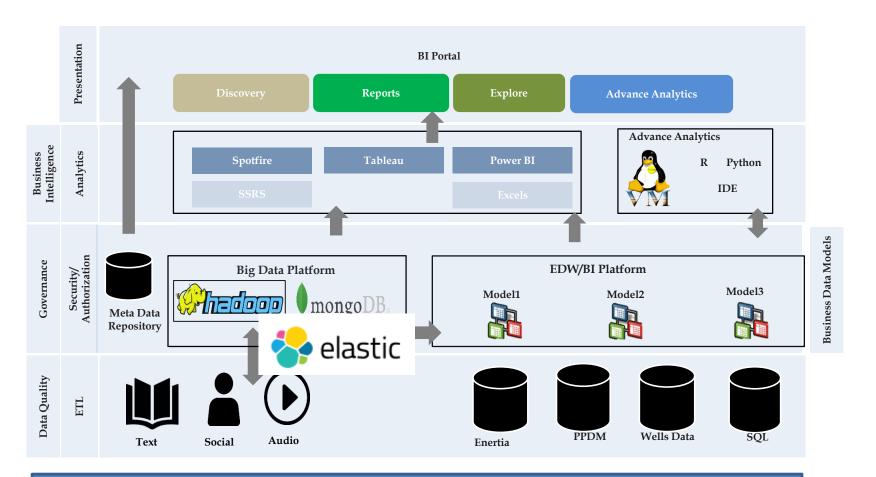

## **Technologies**

- Big data Framework
- Hybrid Data Architecture
- Data Warehousing

#### Advantages of using hybrid data architecture:

- Accelerate Big Data processing across flexible data management options to support hot, warm, and cold data
- Acquire data from a variety of sources and combine structured, unstructured, machine, and human data for comprehensive insights
- Analyze Big Data with analytics solutions to discover new insights across your enterprise
- Act quickly using applications that leverage Big Data insights to ignite new revenue streams and improve operations
- Achieve tangible results from your Big Data initiatives with services that apply advanced data science to your business

#### Big Data Platform

What is Big Data? Big Data is an opportunity to change how you work, play, and live by tracking new signals within digital noise. From major league sports and personalized shopping, to carbon reduction and cancer treatment – organizations are using Big Data to re-imagine achieving what is possible.

#### **Enterprise Data Warehouse**

Although big data is the talk of the town, EDW and Business Intelligence is still the bread and butter for enterprises to understand the business, track the performance, spot the trends and use data to make educated ,proactive and informed decisions.

## Technologies

- <u>BI/Big Data Platforms</u>
  - Oracle OBIEE
    - Hadoop
    - Mongo DB
    - Teradata
  - Azure / HD Insight
- Reporting/Dashboards
  - Tableau
  - Spotfire
  - QlikView
  - Power BI