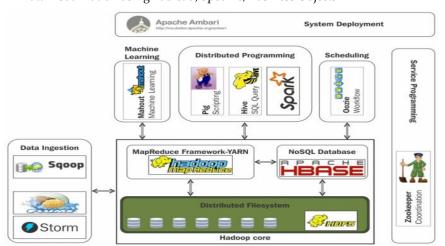

## Big Data

In todays digital age, there is an ocean of data flowing from all direction which is pushing the storage and processing limits of companies infrastructure. Fortunately Big Data platforms provide cost effective way to house and analyze massive amounts of data.

We know Big Data, and we know the technologies that make it work. No matter what your current data architecture looks like, our team can give you a plan to optimize your practices and the tools to act on it

#### Our Big Data practice capabilities include the following:

- Proof of Concept
- Solution Build
- Data Lake
- Infrastructure Planning
- Strategy & Roadmap

#### Microsoft Big Data Platform (On Premises/Cloud)

HDInsight is the only fully-managed cloud Hadoop offering that provides optimized open source analytic clusters for Spark, Hive, MapReduce, HBase, Storm, Kafka, and R Server backed by a 99.9% SLA. Each of these big data technologies and ISV applications are easily deployable as managed clusters with enterprise-level security and monitoring..

Amazon Redshift is a fast, fully managed, petabyte-scale <u>data warehouse</u> that makes it simple and cost-effective to analyze all your data using your existing business intelligence tools

#### Advantages of using hybrid data architecture:

- Accelerate Big Data processing across flexible data management options to support hot, warm, and cold data
- Acquire data from a variety of sources and combine structured, unstructured, machine, and human data for comprehensive insights
- Analyze Big Data with analytics solutions to discover new insights across your enterprise
- Act quickly using applications that leverage Big Data insights to ignite new revenue streams and improve operations
- Achieve tangible results from your Big Data initiatives with services that apply advanced data science to your business

#### Big Data Platform

What is Big Data? Big Data is an opportunity to change how you work, play, and live by tracking new signals within digital noise. From major league sports and personalized shopping, to carbon reduction and cancer treatment – organizations are using Big Data to re-imagine achieving what is possible.

Although it's true big data has tremendous promise to fundamentally change the business, but it's also very difficult to implement , process and generate insights. Implementing Big data requires specialized skills in setting up infrastructure, running analytics and presenting them in easy to understand and actionable way.

We provide comprehensive services from setting up the infrastructure to generating insights from your big data.

- Hadoop Installation, configuration and Administration
- Load and transform data
- Data Warehouse using Hive and Hbase
- Advance Analytics using Spark (Spark QL, MLib), Python
- Data visualization using Tableau, Spotfire, Business Objects