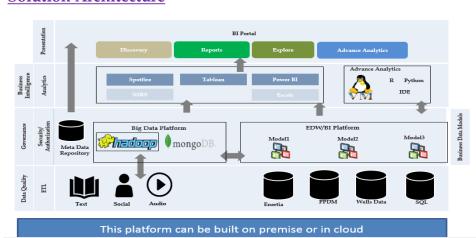

s your business intelligence (BI) and data warehousing (DW) environment compares to other companies?
- What steps you should be taking to progress your analytics platform?
- Do you hope your current environment will meet your future needs?

At **Sanchez**, we help clients with conducting an unbiased, unfiltered, comprehensive Business Intelligence Maturity Assessment











#### **Strategy and Vision**

We engage with business and IT teams to understand the organization's BI maturity, current state of analytics, data platforms, technologies, opportunities and pain points to provide a comprehensive roadmap and vision for modern data platform which can serve both business intelligence and advance analytics needs to drive insights based decision making.



#### **Solution Architecture**



## **Planning**

# AnalyticsBig Data

Data

Technologies



- Reporting and Dashboards
- Advance Analytics/Data Science
- Cloud Infrastruture



## Big Data

In todays digital age, there is an ocean of data flowing from all direction which is pushing the storage and processing limits of companies infrastructure. Fortunately Big Data platforms provide cost effective way to house and analyze massive amounts of data.

We know Big Data, and we know the technologies that make it work. No matter what your current data architecture looks like, our team can give you a plan to optimize your practices and the tools to act on it

#### Our Big Data practice capabilities include the following:

- Proof of Concept
- Solution Build
- Data Lake
- Infrastructure Planning
- Strategy & Roadmap



## Report